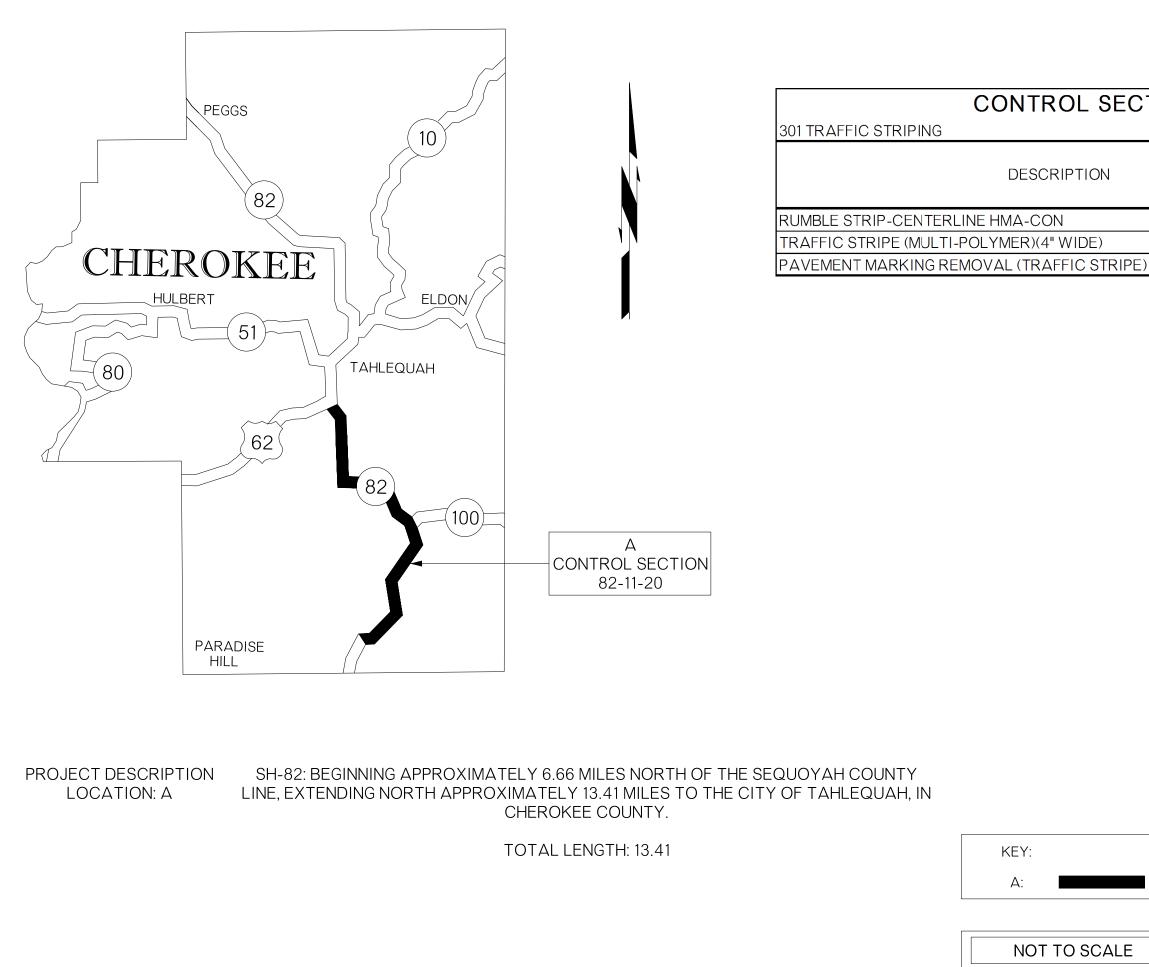

|    |             | KE \ | /151 | υ |
|----|-------------|------|------|---|
| NO | DESCRIPTION |      |      |   |

141,620.00

| CTION: 82-11-20 |      |            |
|-----------------|------|------------|
|                 |      |            |
|                 | UNIT | QUANTITY   |
|                 | LF   | 70,810.00  |
|                 | LF   | 141,620.00 |
|                 |      |            |

LF

| DIVISION 1        |                           | CHEROKEE COUNTY | DETAIL:                       | TMS              | 7/17        |
|-------------------|---------------------------|-----------------|-------------------------------|------------------|-------------|
| SH-82             | SH-82<br>PROJECT LOCATION |                 |                               |                  |             |
|                   | ENGINEER:                 | KCD             | 7/17                          |                  |             |
| <br>CHEROKEE COUN |                           | UNTY            | GROUP: ABRAHAM<br>EM: MAAROUF |                  |             |
| STATE<br>OKLAHC   |                           | ENT OF TRANSF   | OR                            | FAT<br>SHEET NO. | 10N<br>T001 |
|                   |                           |                 |                               |                  |             |